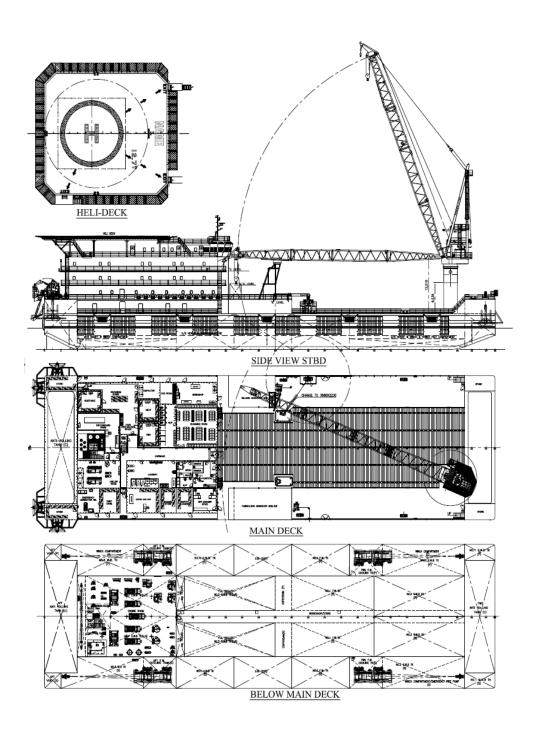

# General Arrangement

Hospital 1 x 2-Bed

Medic Rm 1 on main deck

Offices 4 on main deck,
1 on B-deck

Site Manager Office 1 on main deck Conference Rm 1

Radio/Control Rm 1 on roof top

Messroom 1 upto 164 persons

Galley

Freezer/Chiller Room 60 m3
Dry Provision Store 60 m3
General Store Room 1
Laundry/Drying Room 3

Auditorium 1 on B-Deck

Gymnasium 1 with Gym machines

Prayer Room 1 on C-Deck

Electrical Workshop 1