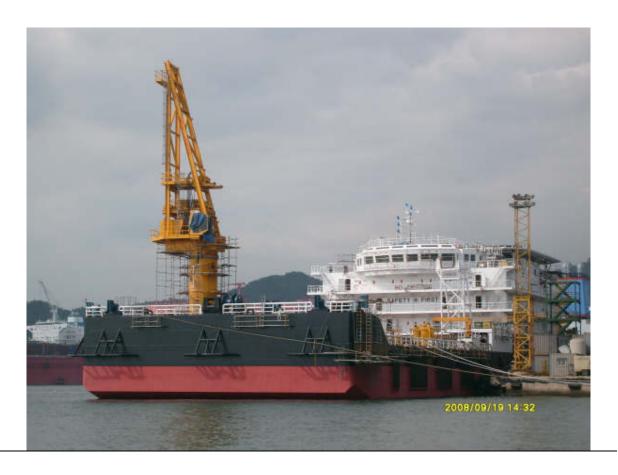

# 300-men Accommodation Work Barge **DY 301**

### GENERAL PARTICULARS

Owner Name: Dae Yang Offshore Pte Ltd Marjuro, Marshall Islands Registry:

Korea, 2008 Place/Year Built:

Loa: 100.00 m (328 ft) Breadth: 30.50 m (100 ft) Depth: 7.62 m (24 ft) 5.50 m (16.4 ft) Draught: GRT: approx. 7,380

8 x 7 tons Flipper Delta Mooring Anchors Jig Saw Machine 1 unit Tugger Winches 4 x 10 tons @ 15m/min Grinder Machine 1 unit 200m x 22mm wires Bench Drilling Machine 1 unit Main Crane Amclyde Mariner 35000 Radius Drilling Machine 1 unit

75T fully hydraulic marine Milling Machine 1 unit

pedestal crane Welding Rectifier 3 x 400 Amp

3 ton @ 10m Aux. deck crane 2 x 600 Amp

**ACCOMMODATION** LIFE SAVING APPLIANCES

Single Suite Room 4 x 1-man # Comply to SOLAS 1974, 1983 Amendment Single Berth 8 x 1-man Life Raft 24 x 25-men Double Berth 6 x 2-men Life Jackets 600 pcs