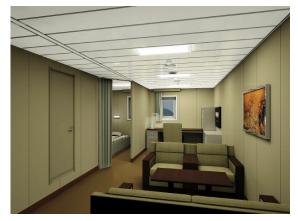

#### ACCOMMODATION

| Single Suite Room       | 4 x 1-man        |
|-------------------------|------------------|
| Single Berth            | 8 x 1-man        |
| Double Berth            | 6 x 2-men        |
| Four Berth              | 69 x 4-men       |
|                         |                  |
| Total                   | 300-men          |
|                         | ======           |
| Fully air-conditioned & | comply to ILO92, |

#### **OTHER FACILITIES**

Hospital Medic Rm Offices Site Manager Office Conference Rm Radio/Control Rm Messroom Galley Freezer/Chiller Room **Dry Provision Store** General Store Room Laundry/Drying Room Auditorium Gymnasium Prayer Room Electrical Workshop Fire Control Station