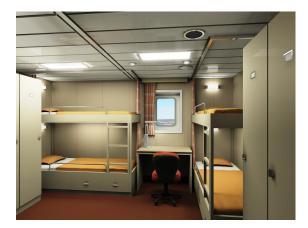

#### ACCOMMODATION

| Single Suite Room       | 4 x 1-man        |
|-------------------------|------------------|
| Single Berth            | 8 x 1-man        |
| Double Berth            | 6 x 2-men        |
| Four Berth              | 69 x 4-men       |
|                         |                  |
| Total                   | 300-men          |
|                         | ======           |
| Fully air-conditioned & | comply to ILO92, |