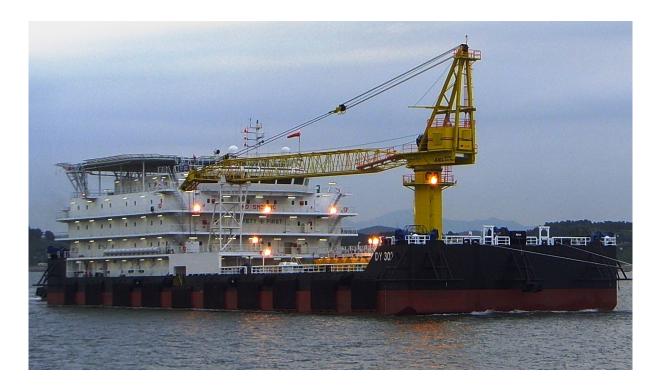

# 300-men Accommodation Work Barge DY 303

Specification above is subject to changes without notification.

Specification above is subject to changes without notification.

Specification above is subject to changes without notification.

### 'DY 303'

#### **300-men Accommodation Work Barge**

#### **GENERAL PARTICULARS**

Owner Name: Dae Yang Offshore Pte Ltd Registry: Panama Place/Year Built: Korea, March 2010 Loa: 100.00 m (328 ft) Breadth: 30.50 m (100 ft) Depth: 7.62 m (24 ft) Draught: 5.50 m (16.4 ft) GRT: 10,528 NRT: 3,401 DWT: 10,677 ton Deck strength: 15 ton/m2 Clear deck space : 1338m2