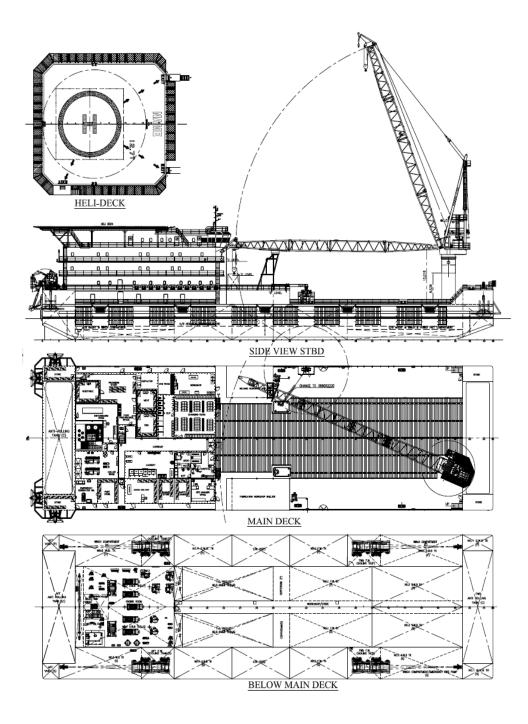

#### HELIDECK

#### Capable for Sikorsky S92

| 1 x 2-Bed<br>1 on main deck<br>4 on main deck,<br>1 on B-deck<br>1 on main deck<br>1 |
|--------------------------------------------------------------------------------------|
| 1 on roof top                                                                        |
| 1 upto 164 persons                                                                   |
| 1 ' '                                                                                |
| 60 m3                                                                                |
| 60 m3                                                                                |
| 1                                                                                    |
| 3                                                                                    |
| 1 on B-Deck                                                                          |
| 1 with Gym machines                                                                  |
| 1 on C-Deck                                                                          |
| 1 on main deck                                                                       |
| 1 on main deck                                                                       |
| i on main deck                                                                       |