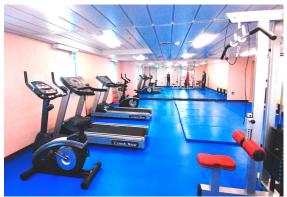

#### **OTHER FACILITIES**

Hospital Medic Rm Offices Site Manager Office Conference Rm Radio/Control Rm Messroom Galley Freezer/Chiller Room **Dry Provision Store** General Store Room Laundry/Drying Room Auditorium Gymnasium Prayer Room Electrical Workshop Fire Control Station

#### Capable for Sikorsky S92

| 1 x 2-Bed<br>1 on main deck<br>4 on main deck,<br>1 on B-deck<br>1 on main deck<br>1 |
|--------------------------------------------------------------------------------------|
| 1 on roof top                                                                        |
| 1 upto 164 persons                                                                   |
| 1 ' '                                                                                |
| 60 m3                                                                                |
| 60 m3                                                                                |
| 1                                                                                    |
| 3                                                                                    |
| 1 on B-Deck                                                                          |
| 1 with Gym machines                                                                  |
| 1 on C-Deck                                                                          |
| 1 on main deck                                                                       |
| 1 on main deck                                                                       |
| i on main deck                                                                       |