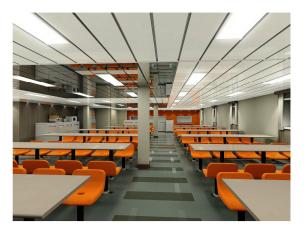

#### **OTHER FACILITIES**

Hospital Medic Rm Offices Site Manager Office Conference Rm Radio/Control Rm Messroom Galley Freezer/Chiller Room **Dry Provision Store** General Store Room Laundry/Drying Room Auditorium Gymnasium Prayer Room Electrical Workshop Fire Control Station

#### Capable for Sikorsky S92

| 1 x 2-Bed<br>1 on main deck<br>4 on main deck,<br>1 on B-deck<br>1 on main deck<br>1 |
|--------------------------------------------------------------------------------------|
| 1 on roof top                                                                        |
| 1 upto 164 persons                                                                   |
| 1 ' '                                                                                |
| 60 m3                                                                                |
| 60 m3                                                                                |
| 1                                                                                    |
| 3                                                                                    |
| 1 on B-Deck                                                                          |
| 1 with Gym machines                                                                  |
| 1 on C-Deck                                                                          |
| 1 on main deck                                                                       |
| 1 on main deck                                                                       |
| i on main deck                                                                       |