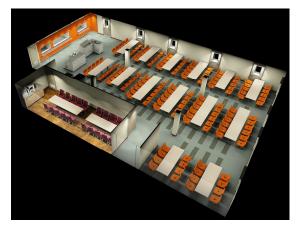

#### **OTHER FACILITIES**

Hospital Medic Rm Offices Site Manager Office Conference Rm Radio/Control Rm Messroom Galley Freezer/Chiller Room **Dry Provision Store** General Store Room Laundry/Drying Room Auditorium Gymnasium Prayer Room Electrical Workshop Fire Control Station

#### Capable for Sikorsky S92

| 1 x 2-Bed<br>1 on main deck<br>4 on main deck,<br>1 on B-deck<br>1 on main deck<br>1 |
|--------------------------------------------------------------------------------------|
| 1 on roof top                                                                        |
| 1 upto 164 persons                                                                   |
| 1 ' '                                                                                |
| 60 m3                                                                                |
| 60 m3                                                                                |
| 1                                                                                    |
| 3                                                                                    |
| 1 on B-Deck                                                                          |
| 1 with Gym machines                                                                  |
| 1 on C-Deck                                                                          |
| 1 on main deck                                                                       |
| 1 on main deck                                                                       |
| i on main deck                                                                       |