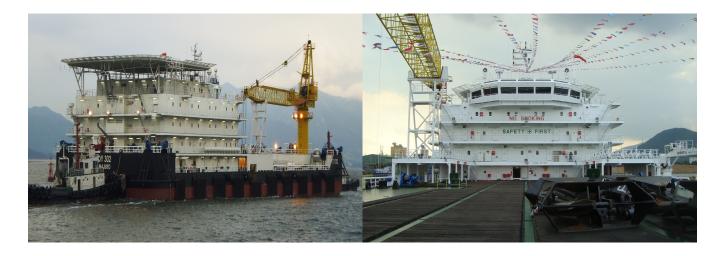

# 300-men Accommodation Work Barge DY 303

Specification above is subject to changes without notification.

Specification above is subject to changes without notification.

Specification above is subject to changes without notification.

### 'DY 303'

#### **300-men Accommodation Work Barge**

#### **GENERAL PARTICULARS**

Owner Name: Dae Yang Offshore Pte Ltd Registry: Panama Place/Year Built: Korea, March 2010 Loa: 100.00 m (328 ft) Breadth: 30.50 m (100 ft) Depth: 7.62 m (24 ft) Draught: 5.50 m (16.4 ft) GRT: 10,528 NRT: 3,401 DWT: 10,677 ton Deck strength: 15 ton/m2 Clear deck space : 1338m2